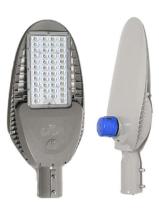

## SICTTECO LED STREET LIGTH <u>TYPE SSL-1-100W</u> SPECIFICATIONS

| MODEL                         | SSL-1-100W.             |
|-------------------------------|-------------------------|
| PRODUCT TYPE                  | LED STREET LIGHT        |
| POWER OR VOLGATGE REQUIREMENT | 100 – 277 VAC           |
| WATTAGE                       | 100 WATTS               |
| FREQUENCY                     | 47 - 60HZ               |
| POWER FACTOR                  | > 0.95                  |
| ССТ                           | 5000 K                  |
| Ra                            | > 70                    |
| LED LIFETIME                  | 50,000 HRS              |
| LUMEN EFFICIENCY              | > 130 LM / W            |
| LUMEN FLUX                    | > 13000 LM              |
| BEAM ANGLE                    | TYPE II – M             |
| SURGE PROTECTOR               | 10 KV                   |
| MATERIAL OF THE LAMP          | ALUMINUM                |
| MATERIAL OF THE GLASS         | TEMPERED GLASS WITH LED |
| POLE ADAPTER SIZE             | D 60 mm                 |
| DIMMING TYPE                  | PHOTOCELL               |
| IP RATING                     | IP 66                   |
| IK RATING                     | IK 08                   |
| OPERATING TEMPERTURE          | -40° +50° C             |
| MANUFACTURE WARRANTY          | 5 YEARS                 |
| NET WEIGHT                    | 7.1 KG                  |
|                               |                         |

## **ADVANTAGES:**

- TOOL FREE OPENING DRIVER CABINET COVER.
- IP66 HIGH WATE PROOF PROTECTION.
- INDIVIDUAL AJUSTABLE POLE ADAPTER FOR VERTICAL AND HORIZONTAL INSTALLATION.
- LED STREET LIGHT IS ELEGANT AND FASHIONABLE.