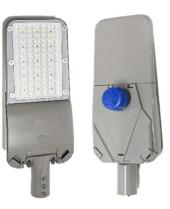

# SICTTECO LED STREET LIGTH

## TYPE SSL-2-80W

## **SPECIFICATIONS**

| MODEL                         | SSL-2-80W.       |
|-------------------------------|------------------|
| PRODUCT TYPE                  | LED STREET LIGHT |
| POWER OR VOLGATGE REQUIREMENT | 100 – 277 VAC    |
| WATTAGE                       | 90 WATTS         |
| FREQUENCY                     | 47 - 60HZ        |
| POWER FACTOR                  | > 0.95           |
| ССТ                           | 5000 K           |
| LUMEN EFFICIENCY              | > 170 LM / W     |
| BEAM ANGLE                    | TYPE II – M      |
| MATERIAL OF THE LAMP          | ALUMINUM         |
| DIMMING TYPE                  | PHOTOCELL        |
| IP RATING                     | IP 66            |
| MANUFACTURE WARRANTY          | 5 YEARS          |
| NET WEIGHT                    | 5.6 KG           |

### ADVANTAGES:

- TOOL FREE OPENING DRIVER CABINET COVER.
- IP66 HIGH WATE PROOF PROTECTION.
- INDIVIDUAL AJUSTABLE POLE ADAPTER FOR VERTICAL AND HORIZONTAL INSTALLATION.