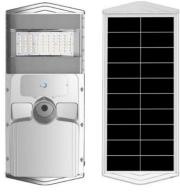

## SICTTECO LED STREET LIGTH TYPE SSS - LED L-1-30W SPECIFICATIONS

| MODEL                    | SSS – LED L-1-30W.        |
|--------------------------|---------------------------|
| PRODUCT TYPE             | SOLAR LED STREET LIGHT    |
| LUMEN                    | 4000 LM                   |
| LED QUANTITY             | 60 PCS                    |
| COLOR TEMPERTURE         | 6000 – 7000 K (DAY LIGHT) |
| BEAM ANGLE               | 150°                      |
| LED LIFETIME             | 50000 HRS                 |
| CHARGING TIME            | 6 – 7 HRS                 |
| LIGHT WORKING TIME       | 12 HRS / NIGHT (DAILY)    |
| LIGHT WORKING RAINY DAYS | 3 – 5 DAYS CONTINUOUSLY   |
| DISCHARGING DEFREE       | -20° - 60° C              |
| CHARGING DEGREE          | -5° - 55° C               |
| STORAGE DEGREE           | 0° - 45° C                |
| WATERPROOF LEVEL         | IP 66                     |
| SUITABLE HEIGHT          | 4 – 6 MTS                 |
| INSTALL SPACE            | 30 – 32 MTS               |
| POLE DIAMETER            | 60 – 76 mm                |
| LAMP MATERIAL            | ALUMINUM ALOY             |
| MANUFATURE WARRANTY      | 3 YEARS                   |
| Ra                       | > 80                      |
| LUMEN EFFICIENCY         | > 210 LM / W              |
| NET WEIGHT               | 6.9 KG                    |